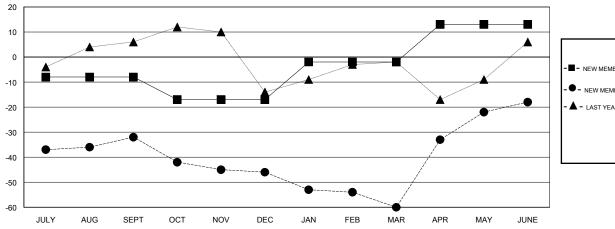

## GOALS AND ACTUAL MEMBERS CUMULATIVE

| -■- NEW MEMBER GROWTH NET GOAL    |  |
|-----------------------------------|--|
| - ● - NEW MEMBER GROWTH ACTUAL    |  |
| - ▲ - LAST YEAR MEMBERSHIP ACTUAL |  |
|                                   |  |
|                                   |  |