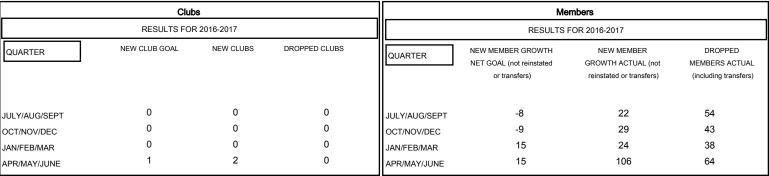

## MONTHLY MEMBERSHIP PROGRESS REPORT

District 12 N

Results as of: 6/30/2017





## GOALS AND ACTUAL NEW CLUBS CUMULATIVE



## GOALS AND ACTUAL MEMBERS CUMULATIVE



| -■- NEW MEMBER GROWTH NET GOAL    |  |
|-----------------------------------|--|
| - ● - NEW MEMBER GROWTH ACTUAL    |  |
| - ▲ - LAST YEAR MEMBERSHIP ACTUAL |  |
|                                   |  |
|                                   |  |

| DROPPED CLUBS: 0 |     |
|------------------|-----|
| DROPPED MEMBERS  |     |
| DECEASED         | 21  |
| CLUB CANCELLED   | 0   |
| OTHER            | 178 |
| TOTAL            | 199 |

|   | 28 CLUBS OF 42 ADDED 1 OR MORE | GENDER DISTRIBUTION |              |     |
|---|--------------------------------|---------------------|--------------|-----|
|   | NEW MEMBERS                    | MALE                | 643 (65.41%) |     |
| ┪ |